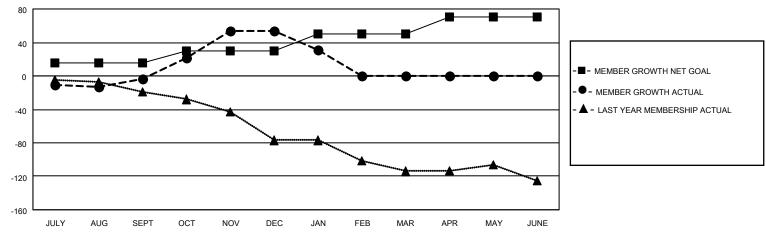

## GOALS AND ACTUAL MEMBERS CUMULATIVE

| DROPPED CLUBS: 1 |     | 15 CLUBS OF 34 ADDED 1 OR<br>MORE NEW MEMBERS | GENDER DISTRIBUTION           |              |  |
|------------------|-----|-----------------------------------------------|-------------------------------|--------------|--|
|                  |     | MORE NEW MEMBERS                              | MALE                          | 652 (56.40%) |  |
|                  |     |                                               | FEMALE                        | 504 (43.60%) |  |
| DROPPED MEMBERS  |     |                                               | NON BINARY                    | 0 (0.00%)    |  |
|                  |     |                                               | PREFER NOT TO ANSWER          | 0 (0.00%)    |  |
| DECEASED         | 10  |                                               |                               |              |  |
| CLUB CANCELLED   | 0   | CLICK HERE FOR CUMULATIVE                     | TOTAL FAMILY UNIT MEMBERS 249 |              |  |
| OTHER            | 105 | MEMBERSHIP DATA                               |                               |              |  |
| TOTAL            | 115 |                                               | FAMILY MEMBERS PAYING HAI     | _F DUES 130  |  |
|                  |     |                                               |                               |              |  |